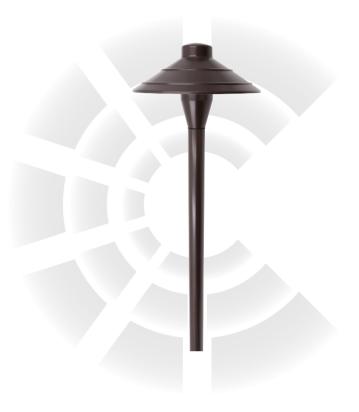

## PL44A Path Lights

47" wire lead

**IP65** 

G4 Fixture

## **DESCRIPTION**

The fixture provides a generous spread of soft-edged illumination ideal for all types of paths and landscape features. Easy to assemble and install. PL44A is made up of aluminum material for a more affordable price, as the PL44B is cast solid brass for a stronger sturdier finish.

## **SPECIFICATIONS & FEATURES:**

- Solid cast aluminum construction
- High temperature o-ring retention collar provides weather-tight seal
- Specification grade, beryllium copper socket
- Premium grade direct burial cable
- Anti-Moisture Connections
- -20W max. halogen
- Brown Finish
- Limited lifetime warranty