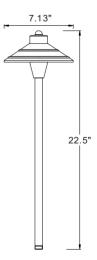

## PL44A Path Lights

47" wire lead

**IP65** 

G4 Fixture

## **DESCRIPTION**

The fixture provides a generous spread of soft-edged illumination ideal for all types of paths and landscape features. Easy to assemble and install. PL44A is made up of aluminum material for a more affordable price, as the PL44B is cast solid brass for a stronger sturdier finish.

## **SPECIFICATIONS & FEATURES:**

- Solid cast aluminum construction
- High temperature o-ring retention collar provides weather-tight seal
- Specification grade, beryllium copper socket
- Premium grade direct burial cable
- Anti-Moisture Connections
- -20W max. halogen
- Brown Finish
- Limited lifetime warranty