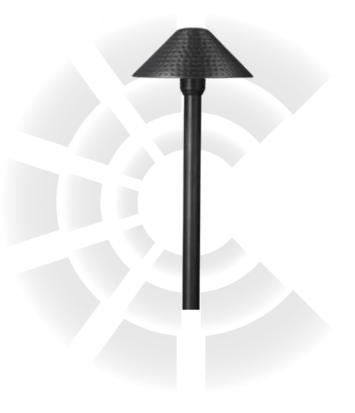

## PL82B Path Lights

72" wire lead

**IP65** 

G4 Fixture

## **DESCRIPTION**

Solid brass hammered round path light hat, with an 18' stem and composite stake has a beautiful textured finish which offers variety with a more upscale touch.

## **SPECIFICATIONS & FEATURES:**

- Solid brass construction
- Specification grade, beryllium copper socket
- Premium grade direct burial cable
- Anti-Moisture Connections
- Frosted removable borosilicate glass lens
- -20W max. halogen
- Light Bronze standard finish
- Limited lifetime warranty