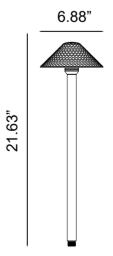

## PL82B Path Lights

72" wire lead

**IP65** 

G4 Fixture

## **DESCRIPTION**

Solid brass hammered round path light hat, with an 18' stem and composite stake has a beautiful textured finish which offers variety with a more upscale touch.